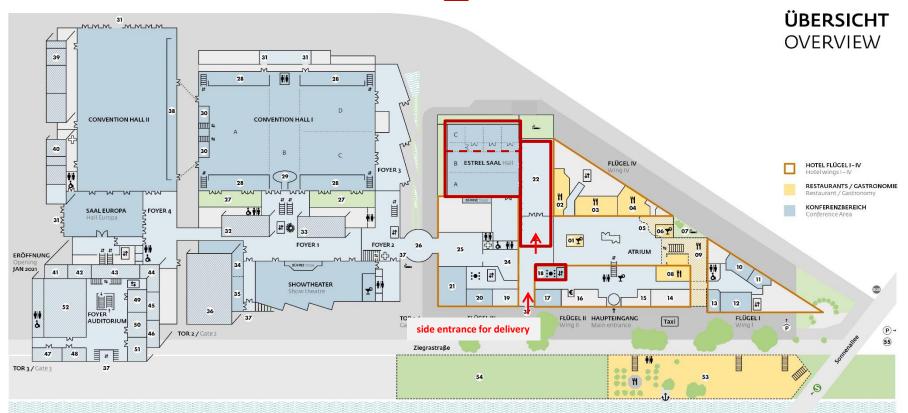

# conference & exhibition area

#### **ESTREL CONGRESS CENTER (ECC)**

- 26 ROTUNDE Rotunda
- 27 INNENHOF Inner courtyard
- 28 GALERIE CONVENTION HALL I Gallery Convention Hall I
- 29 VIP GALERIE VIP gallery
- 30 KÜNSTLERGARDEROBEN (MEHRSTÖCKIG) Artist dressing room (multistory)
- 31 ZULIEFERZONE CONGRESS CENTER Delivery zone Congress Center
- 32 RAUM ROOM 5 (2.0G / 2nd floor)
- 33 RAUM ROOM 4 (2.0G / 2nd floor)
- 34 RAUM ROOM 3
- 35 RAUM ROOM 2
- 36 RAUM ROOM 1 (1.0G/1st floor)
- 37 NEBENEINGANG Side Entrance
- 38 GALERIE CONVENTION HALL II Gallery Convention Hall II

## 39 BACKSTAGE RÄUME1-4

- Backstage rooms 1-4 (2.OG / 2nd floor)
- 40 LOUNGE RÄUME 1–3 Lounge rooms 1–3 (1.OG / 1st floor)
- 41-46 RÄUME ROOMS 6-11 (1.OG / 1st floor) 47-51 RÄUME ROOMS 12-16 (2.OG / 2nd floor)
- 52 AUDITORIUM (1.-3.0G/1st floor-3rd floor)
- 53 SOMMERGARTEN / SCHIFFSANLEGER Summer garden / Landing pier
- 54 OUTDOOR AREA
- 55 AUSWEICHPARKPLATZ Outdoor parking lot

### WEITERHIN FINDEN SIE In addition you find:

FITNESS WELLNESS FLÜGEL Wing I (t.OG / 1st floor) EISWÜRFELMASCHINE Ice cube machine FLÜGEL Wing II+IV (t.OG / 1st floor) BAR FLÜGEL Wing II (UG / Basement)

## ESTREL HOTEL

- 01 ATRIUMBARI
- 02 ESTREL PRIVÉE Private dining room
- 03 PORTOFINO ITALIENISCHES RESTAURANT Portofino – Italian restaurant
- 04 GRILL STEAKHOUSE
- 05 CO-WORKING SPACE
- 06 ATRIUMBAR II
  - 07 AUSSENTERRASSE Outdoor terrace
  - 08 ESTREL STUBE DEUTSCHE KÜCHE Estrel Stube – German cuisine
  - 09 LATERRASSE (1.OG / 1st floor) 10 KONFERENZRAUM NIZZA Conference room Nizza
  - 11 KONFERENZRAUM CANNES Conference room Cannes
  - 12 KONFERENZRAUM ANTIBES Conference room Antibes
  - 13 KONFERENZRAUM SAINT TROPEZ Conference room Saint Tropez

- 14 GEPÄCKRAUM Luggage room
- 15 REZEPTION Reception
- 16 CONCIERGE/HOTEL SHOP/TICKETCOUNTER/ CONGRESS-SERVICE
- 17 KONFERENZRAUM STRASSBURG Conference room Straßburg
- 18 KONFERENZRAUM PASSAGE OFFICE Conference room Passage Office
- 19 KLEINE GALERIE Small gallery
- 20 KONFERENZRAUM LYON Conference room Lyon
- 21 KONFERENZRAUM PARIS Conference room Paris
- 22 FOYER ESTREL SAAL Estrel Hall
- 23 PASSAGE ESTREL SAAL Passage Estrel Hall
- 24 GROSSE GALERIE Large gallery
- 25 ZUGANG ROTUNDE Passage to Rotunda

- TOILETTEN Restrooms
  - **T** RESTAURANT/ GASTRONOMIE Restaurant/Gastronomy
  - 🕈 BAR
  - AUFZUG Lift
  - WENDELTREPPE Spiral staircase
  - RAUCHERBEREICH Smokers area
  - € GELDAUTOMAT ATM
- 🖒 ERSTE HILFE First aid
- **ZUGANG WEITERE MEETINGRÄUME** Access to additional Meeting rooms
- 🖞 SCHIFFSANLEGER Landing pier